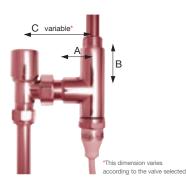

## **Manual Valves**

In stock items highlighted in black

| VALVE-SET-1 | Manual angled valve                                 | set         | RRP<br>(exc VAT) | RRP<br>(inc 20% VAT) | Centre of valve to point of connection: 38mm |
|-------------|-----------------------------------------------------|-------------|------------------|----------------------|----------------------------------------------|
| n. N        | VALVE-SET-1-CR                                      | Chrome      | £48              | £57.60               |                                              |
|             |                                                     |             |                  |                      |                                              |
| VALVE-SET-2 | Manual double angled                                | l valve set | RRP<br>(exc VAT) | RRP<br>(inc 20% VAT) | Centre of valve to point of connection: 37mm |
|             | VALVE-SET-2-CR                                      | Chrome      | £66              | £79.20               | <u>⊧</u> ;                                   |
|             |                                                     |             |                  |                      |                                              |
| VALVE-SET-3 | Manual straight valve                               | set         | RRP<br>(exc VAT) | RRP<br>(inc 20% VAT) |                                              |
|             | VALVE-SET-3-CR                                      | Chrome      | £48              | £57.60               |                                              |
|             |                                                     |             |                  |                      |                                              |
| VALVE-SET-4 | Manual mixed valve s                                | et          | RRP<br>(exc VAT) | RRP<br>(inc 20% VAT) |                                              |
|             | VALVE-SET-4-CR                                      | Chrome      | £48              | £57.60               | <del>;</del> ;                               |
|             | For use with dual fuel e<br>Dual fuel element to be |             | rately           | ľ                    |                                              |