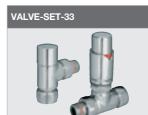

ET-21-CR | Volcanic<br>Brass<br>el angled valve<br>Chrome<br>puchased separ | (exc VAT)<br>£164<br>£176<br>RRP<br>(exc VAT)<br>£202<br>rately<br>RRP<br>(exc VAT)<br>£202 | (inc 20% VAT)<br>£196.80<br>£211.20 |                                                                                                                 |

## **Thermostatic Valves**

#### In stock items highlighted in black

| VALVE-SET-29 | Thermostatic angled set | Thermostatic angled Aston valve set |      |         |  |
|--------------|-------------------------|-------------------------------------|------|---------|--|
| ₽ ₽          | VALVE-SET-29-CR         | Chrome                              | £218 | £261.60 |  |
|              | Thermonetaria develop   |                                     | RRP  | RRP     |  |



| Thermostatic dual fue   | el valve set     | RR<br>(exc \ |
|-------------------------|------------------|--------------|
| VALVE-SET-33-CR         | Chrome           | £16          |
| Dual fuel element to be | e puchased separ | ately        |

| VALVE-SET-36 | The |
|--------------|-----|
|              | VAL |
|              | VAL |
|              | VAL |
| - 44         | VAI |
|              | VAL |
|              |     |
|              |     |

| ermostatic straight | RRP<br>(exc V/ |      |
|---------------------|----------------|------|
| VE-SET-36-CR        | Chrome         | £165 |
| VE-SET-36-BR        | Brass          | £226 |
| VE-SET-36-SC        | Satin Chrome   | £180 |
| VE-SET-36-CO        | Copper         | £226 |
| VE-SET-36-NN        | Nickel Nero    | £198 |
|