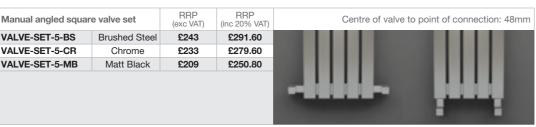

# **Valve Sets**

## **Manual Valves**

In stock items highlighted in black

| VALVE-SET-1 | Manual angled valve                                 | set         | RRP<br>(exc VAT) | RRP<br>(inc 20% VAT) | Centre of valve to point of connection: 38mm |
|-------------|-----------------------------------------------------|-------------|------------------|----------------------|----------------------------------------------|
| n. N        | VALVE-SET-1-CR                                      | Chrome      | £48              | £57.60               |                                              |
|             |                                                     |             |                  |                      |                                              |
| VALVE-SET-2 | Manual double angled                                | l valve set | RRP<br>(exc VAT) | RRP<br>(inc 20% VAT) | Centre of valve to point of connection: 37mm |
|             | VALVE-SET-2-CR                                      | Chrome      | £66              | £79.20               | <u>⊧</u> ;                                   |
|             |                                                     |             |                  |                      |                                              |
| VALVE-SET-3 | Manual straight valve                               | set         | RRP<br>(exc VAT) | RRP<br>(inc 20% VAT) |                                              |
|             | VALVE-SET-3-CR                                      | Chrome      | £48              | £57.60               |                                              |
|             |                                                     |             |                  |                      |                                              |
| VALVE-SET-4 | Manual mixed valve s                                | et          | RRP<br>(exc VAT) | RRP<br>(inc 20% VAT) |                                              |
|             | VALVE-SET-4-CR                                      | Chrome      | £48              | £57.60               | <del>;</del> ;                               |
|             | For use with dual fuel e<br>Dual fuel element to be |             | rately           | ľ                    |                                              |