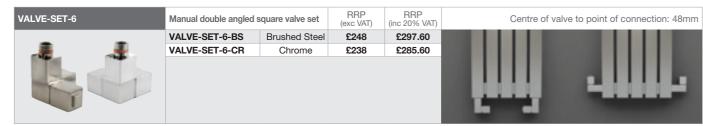

# **Valve Sets**

## **Manual Valves**

In stock items highlighted in black

| VALVE-SET-1 | Manual angled valve                                 | set         | RRP<br>(exc VAT) | RRP<br>(inc 20% VAT) | Centre of valve to point of connection: 38mm |
|-------------|-----------------------------------------------------|-------------|------------------|----------------------|----------------------------------------------|
| n. N        | VALVE-SET-1-CR                                      | Chrome      | £48              | £57.60               |                                              |
|             |                                                     |             |                  |                      |                                              |
| VALVE-SET-2 | Manual double angled                                | l valve set | RRP<br>(exc VAT) | RRP<br>(inc 20% VAT) | Centre of valve to point of connection: 37mm |
|             | VALVE-SET-2-CR                                      | Chrome      | £66              | £79.20               | <u>⊧</u> ;                                   |
|             |                                                     |             |                  |                      |                                              |
| VALVE-SET-3 | Manual straight valve                               | set         | RRP<br>(exc VAT) | RRP<br>(inc 20% VAT) |                                              |
|             | VALVE-SET-3-CR                                      | Chrome      | £48              | £57.60               |                                              |
|             |                                                     |             |                  |                      |                                              |
| VALVE-SET-4 | Manual mixed valve s                                | et          | RRP<br>(exc VAT) | RRP<br>(inc 20% VAT) |                                              |
|             | VALVE-SET-4-CR                                      | Chrome      | £48              | £57.60               | <del>;</del> ;                               |
|             | For use with dual fuel e<br>Dual fuel element to be |             | rately           | ľ                    |                                              |