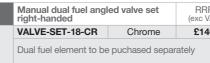

|





| VALVE-SET-19 |
|--------------|
| T.           |

| Manual angled tradition               | unai vaive set  | (exc VAT)        | (inc 20% VAT)        | Centre of valve to point of connection: 37mm