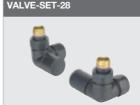

|

| VALVE-SET-27 | Manual angled valve | set          |  |
|--------------|---------------------|--------------|--|
|              | VALVE-SET-27-WH     | White        |  |
|              | VALVE-SET-27-CR     | Chrome       |  |
|              | VALVE-SET-27-MB     | Matt Black   |  |
|              | VALVE-SET-27-VO     | Volcanic     |  |
|              | VALVE-SET-27-SC     | Satin Chrome |  |
|              | VALVE-SET-27-NN     | Nickel Nero  |  |
|              | VALVE-SET-27-BR     | Brass        |  |
|              |                     |              |  |



| wanuai angleo tradit                      | ional valve set   | (exc VAT)        | (inc 20% VAT)        | Centre of valve to point of connection: 37mm