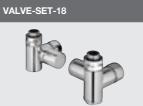

## **Manual Valves**

In stock items highlighted in black

| VALVE-SET-1 | Manual angled valve                                 | set         | RRP<br>(exc VAT) | RRP<br>(inc 20% VAT) | Centre of valve to point of connection: 38mm |
|-------------|-----------------------------------------------------|-------------|------------------|----------------------|----------------------------------------------|
| n. N        | VALVE-SET-1-CR                                      | Chrome      | £48              | £57.60               |                                              |
|             |                                                     |             |                  |                      |                                              |
| VALVE-SET-2 | Manual double angled                                | l valve set | RRP<br>(exc VAT) | RRP<br>(inc 20% VAT) | Centre of valve to point of connection: 37mm |
|             | VALVE-SET-2-CR                                      | Chrome      | £66              | £79.20               | <u>⊧</u> ;                                   |
|             |                                                     |             |                  |                      |                                              |
| VALVE-SET-3 | Manual straight valve                               | set         | RRP<br>(exc VAT) | RRP<br>(inc 20% VAT) |                                              |
|             | VALVE-SET-3-CR                                      | Chrome      | £48              | £57.60               |                                              |
|             |                                                     |             |                  |                      |                                              |
| VALVE-SET-4 | Manual mixed valve s                                | et          | RRP<br>(exc VAT) | RRP<br>(inc 20% VAT) |                                              |
|             | VALVE-SET-4-CR                                      | Chrome      | £48              | £57.60               | <del>;</del> ;                               |
|             | For use with dual fuel e<br>Dual fuel element to be |             | rately           | ľ                    |                                              |